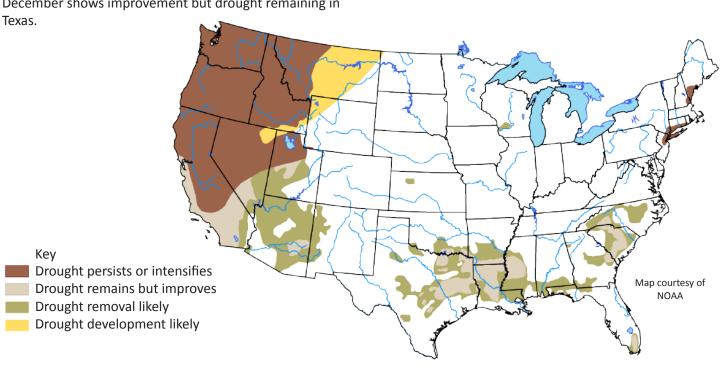

## WATER WEEKLY

FOR THE WEEK OF 09/21/15

Drought intensified and expanded over the past week with fingers of moderate drought poking into West Texas and an expansion of extreme drought in the eastern half of the state. The new seasonal drought outlook through the end of December shows improvement across the state but patches of drought remaining in East Texas.

## U.S. SEASONAL DROUGHT OUTLOOK

The U.S. Seasonal Drought Outlook through the end of December shows improvement but drought remaining in