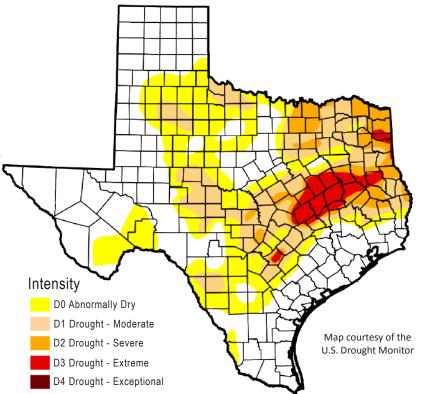

## WATER WEEKLY

FOR THE WEEK OF 09/21/15

Drought intensified and expanded over the past week with fingers of moderate drought poking into West Texas and an expansion of extreme drought in the eastern half of the state. The new seasonal drought outlook through the end of December shows improvement across the state but patches of drought remaining in East Texas.

## **Drought conditions**

- 27% now
- 27% a week ago
- 0.29% three months ago
- 57% a year ago